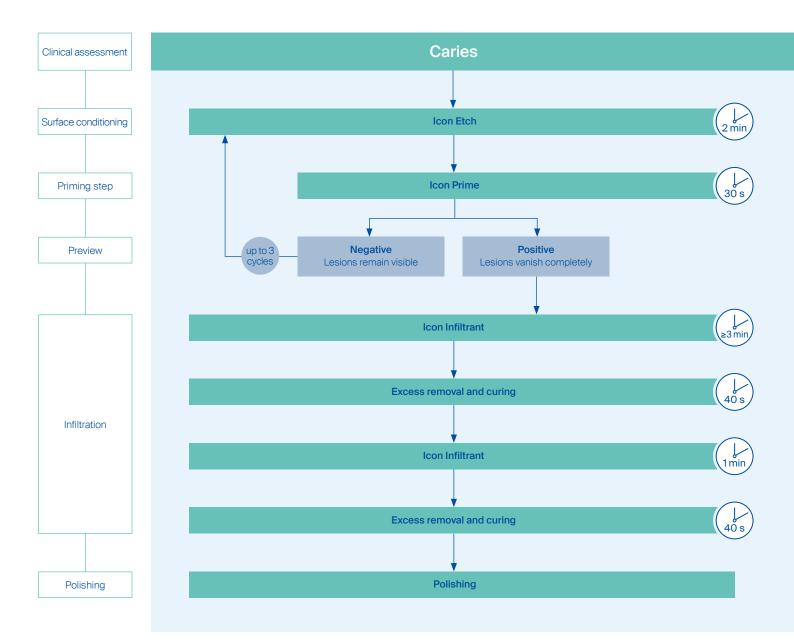

## **Preview with Icon Prime**

L

In addition to the priming property, Icon Prime can also provide information about the access to the lesion and can therefore give a preview of the treatment result.

Positive preview: The whitish appearance of the lesion disappears in the first seconds after wetting.

► Negative preview: No colour change can be observed during Icon Prime application.

001314/2025-08