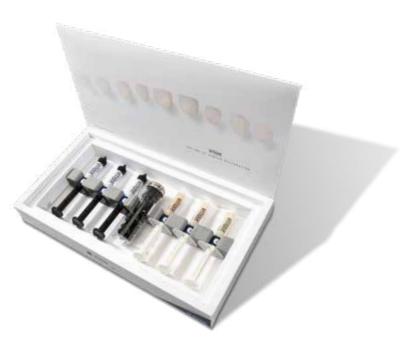

## Two kits, one system

The Vitique product system is comprised of two kits: The Cementation Kit contains cements and Try-in Pastes.

The complementary Vitique Accessory Kit contains etching gel, silane and bond.

Everything is of premium quality and carefully coordinated. Both the cements and the Try-in Pastes are also available as single refills.

#### Vitique

Cementation System: 3 Syringes @ 6 g Esthetic Resin Cement Shade A2.5, B1, Transparent 3 Syringes @ 3.9 g Try-in Paste Shade A2.5, B1, Transparent 1 Syringe @ 2 ml Etching Gel 1 Bottle @ 5 ml TECO 1 Bottle @ 3 ml Vitique Silane Adhesive 1 Bottle @ 3 ml Vitique Silane Activator

#### REF 213081

REF 213080

Cementation Kit: 3 Syringes @ 6 g Esthetic Resin Cement Shade A2.5, B1, Transparent 3 Syringes @ 3.9 g Try-in Paste Shade A2.5, B1, Transparent 50 Veneer Tips

#### Accessory Kit:

REF 213082

1 Syringe @ 2 ml Etching Gel 1 Bottle @ 5 ml TECO 1 Bottle @ 3 ml Vitique Silane Adhesive 1 Bottle @ 3 ml Vitique Silane Activator Accessories