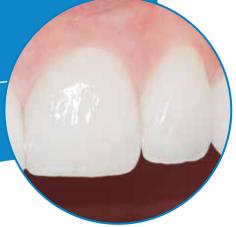

#### Thin layers? No problem.

Thanks to its patented monomer formula, Vitique offers the ideal consistency. This cementation system is your premium partner for integrating silicate ceramic and composite veneers with thin layer thicknesses. The broad range of shades provides you with the full scope of aesthetic options. Precisely coordinated Try-in Pastes reliably demonstrate how the teeth will appear later. It's as simple as that.

#### The result:

Precise coordination of the shades in the Vitique Try-in and cement range permits a reliable preview of the end result.