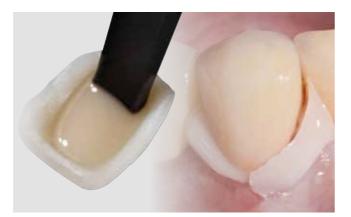

# **Practical Veneer Tip**

To facilitate the cementing of veneers, a special Veneer Tip has been developed.

It enables convenient, rapid and even application of a flat strip of material.

# Remove excess material with ease

The monomer formula patented by DMG prevents run-off and messy residues on ceramic restorations.

Thanks to its perfectly adjusted gel phase, excess material can be easily removed in one piece.

Additional security is achieved with the total-etch technique. This enables work to be carried out on moist surfaces after etching, hence preventing excessive drying of the dentine.

Left: Applying the material with Veneer Tip Right: Hardened excess material, easy to remove.