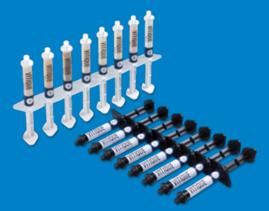

#### REF 213081

REF 213080

Cementation Kit: 3 Syringes @ 6 g Esthetic Resin Cement Shade A2.5, B1, Transparent 3 Syringes @ 3.9 g Try-in Paste Shade A2.5, B1, Transparent 50 Veneer Tips