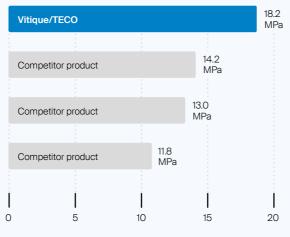

The shear bond strength (SBS) of various adhesive systems on etched enamel

Source: Internal measurements at DMG, Hamburg 2013