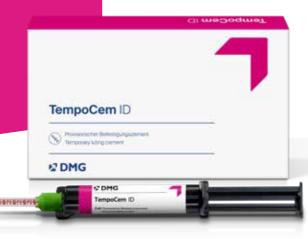

### PRODUCT OVERVIEW TempoCem ID

#### Packaging:

1 Smartmix Syringe @ 5 ml 20 Smartmix Tips

REF 213200