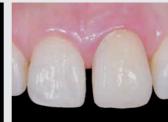

#### SO EASY, SO QUICK, SO PRACTICAL: LUXACROWN

Initial situation.

The wax-up/mock-up simulates the restoration.

Prepared tooth.

Applying LuxaCrown into the impression.

LuxaCrown crown.

Final result.

- > Affordable alternative to conventional crowns
- > Dental restoration due to age
- > Deciduous tooth restoration
- > Dental restoration after root canal treatment
- > Temporary implant restoration
- Protection against acid erosion (e.g. bulimia) and abrasion (bruxism)
- > Fracture splinting