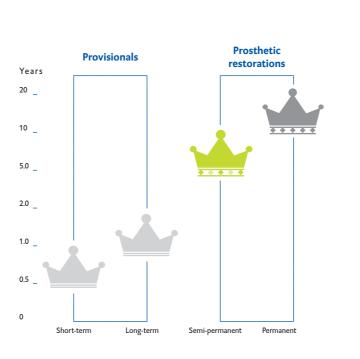

In-vitro studies into the relevant mechanical properties such as resistance to abrasion, fracture toughness and flexural strength have demonstrated the outstanding mechanical strength of the material.

#### **RELIABLE STABLE**

LuxaCrown is reliably hard and resistant. The material has, in addition to its excellent flexural strength, also exceptional fracture toughness with > 2 MPa\*m<sup>0,5</sup>.

This ensures stable, long-term provisions.

#### FLEXURAL STRENGTH IN MPA

#### **TEMPORARY RESTORATIONS**

Source: Internal DMG measurement, Hamburg 2014, data on file

#### PERMANENT RESTORATIONS

Source: Thomas Niem; N. Youssef; B. Wöstmann/ Justus-Liebig-University Giessen: Poster 3558 - Physical Properties of Resinbased and Ceramic CAD/CAM Millingblocks