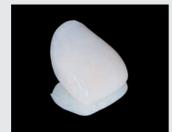

#### SO EASY, SO QUICK, SO PRACTICAL: LUXACROWN

Initial situation.

The wax-up/mock-up simulates the restoration.

Prepared tooth.

Applying LuxaCrown into the impression.

LuxaCrown crown.

Final result.

- > Affordable alternative to conventional crowns
- > Dental restoration due to age
- > Deciduous tooth restoration
- > Dental restoration after root canal treatment
- > Temporary implant restoration
- Protection against acid erosion (e.g. bulimia) and abrasion (bruxism)
- > Fracture splinting