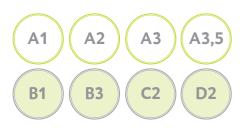

#### THE LUXACROWN SHADE SYSTEM OFFERS A WIDE RANGE OF ESTHETIC OPTIONS.

There is a choice of eight shade variations. They are characterized by natural fluorescence and high shade stability.