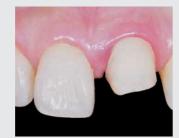

#### SO EASY, SO QUICK, SO PRACTICAL: LUXACROWN

Initial situation.

The wax-up/mock-up simulates the restoration.

Prepared tooth.

Applying LuxaCrown into the impression.

LuxaCrown crown.

Final result.

- > Affordable alternative to conventional crowns
- > Dental restoration due to age
- > Deciduous tooth restoration
- > Dental restoration after root canal treatment
- > Temporary implant restoration
- Protection against acid erosion (e.g. bulimia) and abrasion (bruxism)
- > Fracture splinting