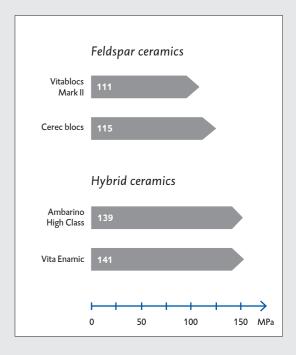

#### FLEXURAL STRENGTH IN MPA

#### PERMANENT RESTORATIONS

Source: Thomas Niem; N. Youssef; B. Wöstmann/ Justus-Liebig-University Giessen: Poster 3558 - Physical Properties of Resinbased and Ceramic CAD/CAM Millingblocks